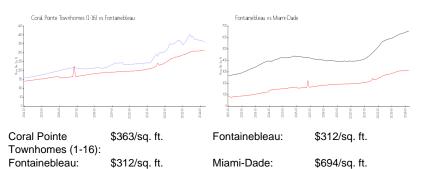

### **Market Information**

| Coral Pointe Townhomes (1-16) | 0% |
|-------------------------------|----|
| Fontainebleau                 | 1% |
| Miami-Dade                    | 3% |

## Avg. Time to Close Over Last 12 Months

| Coral Pointe Townhomes (1-16) | 11 days |
|-------------------------------|---------|
| Fontainebleau                 | 33 days |
| Miami-Dade                    | 81 days |