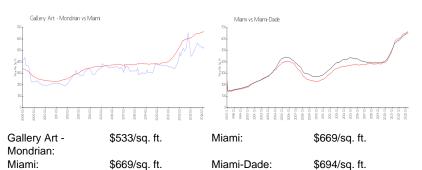

### **Market Information**

| Inventory for Sale | Inve | ntory | for | Sale |
|--------------------|------|-------|-----|------|
|--------------------|------|-------|-----|------|

| Gallery Art - Mondrian | 1% |
|------------------------|----|
| Miami                  | 4% |
| Miami-Dade             | 3% |

### Avg. Time to Close Over Last 12 Months

| Gallery Art - Mondrian | 62 days |
|------------------------|---------|
| Miami                  | 84 days |
| Miami-Dade             | 81 days |