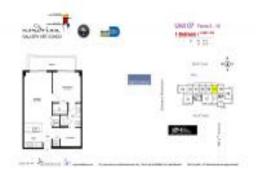

# Unit 1807 - Gallery Art - Mondrian

1807 - 402 NE 25 St, Miami, FL, Miami-Dade 33137

# **Unit Information**

| MLS Number:<br>Status:<br>Size:<br>Bedrooms:<br>Full Bathrooms:<br>Half Bathrooms: | A11542955<br>Pending<br>693 Sq ft.<br>1<br>1 |
|------------------------------------------------------------------------------------|----------------------------------------------|
| Parking Spaces:                                                                    | 1 Space                                      |
| View:                                                                              | Bay                                          |
| Rental Price:                                                                      | \$2,700                                      |
| List PPSF:                                                                         | \$4                                          |
| Valuated Price:                                                                    | \$406,000                                    |
| Valuated PPSF:                                                                     | \$586                                        |