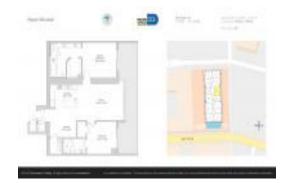

# Unit 2707 - Reach Brickell City Centre

2707 - 68 SE 6 St, Miami, FL, Miami-Dade 33131

#### **Unit Information**

MLS Number: A11542966 Status: Active Size: 1,244 Sq ft.

Bedrooms: 2 Full Bathrooms: 2 Half Bathrooms:

1 Space, Assigned Parking, Covered Parking Spaces:

Parking

View:

List Price: \$1,135,000 List PPSF: \$912 Valuated Price: \$1,068,000 Valuated PPSF: \$859