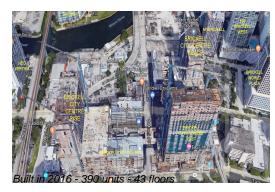

### **Building Information**

Number of units: 390 Number of active listings for rent: Number of active listings for sale: 27 Building inventory for sale: 6% Number of sales over the last 12 months: 20 Number of sales over the last 6 months: Number of sales over the last 3 months:

### **Building Association Information**

Reach Brickell City Centre Address: 68 SE 6th St, Miami, FL 33131,

Phone: +1 305-363-2708

http://www.brickellcitycentre.com/residences/reach