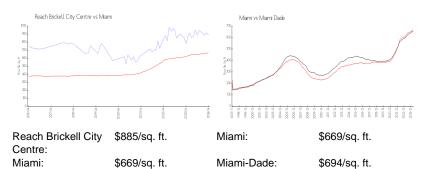

#### **Inventory for Sale**

| Reach Brickell City Centre | 7% |
|----------------------------|----|
| Miami                      | 4% |
| Miami-Dade                 | 3% |