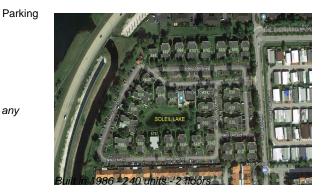

# Unit 636 NW 114th Ave # 102 - Soleil Lake

636 NW 114th Ave # 102 - 500 NW 114 Ave, Fontainebleau, FL, Miami-Dade 33172

#### **Building Information**

| Number of units:                         | 240 |
|------------------------------------------|-----|
| Number of active listings for rent:      |     |
| Number of active listings for sale:      |     |
| Building inventory for sale:             |     |
| Number of sales over the last 12 months: | 0   |
| Number of sales over the last 6 months:  | 0   |
| Number of sales over the last 3 months:  | 0   |