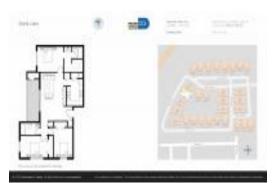

# Unit 636 NW 114th Ave # 102 - Soleil Lake

636 NW 114th Ave # 102 - 500 NW 114 Ave, Fontainebleau, FL, Miami-Dade 33172

### **Unit Information**

| MLS Number:     | A11542987                          |
|-----------------|------------------------------------|
| Status:         | Active                             |
| Size:           | 1,015 Sq ft.                       |
| Bedrooms:       | 3                                  |
| Full Bathrooms: | 2                                  |
| Half Bathrooms: |                                    |
| Parking Spaces: | 1 Space, Assigned Parking, Guest F |
| View:           |                                    |
| List Price:     | \$355,000                          |
| List PPSF:      | \$350                              |
| Valuated Price: | \$337,000                          |
| Valuated PPSF:  | \$332                              |
|                 |                                    |