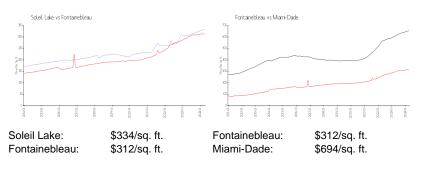

#### **Inventory for Sale**

| Soleil Lake   | 1% |
|---------------|----|
| Fontainebleau | 1% |
| Miami-Dade    | 3% |

## Avg. Time to Close Over Last 12 Months

| Soleil Lake   | n/a     |
|---------------|---------|
| Fontainebleau | 33 days |
| Miami-Dade    | 81 days |