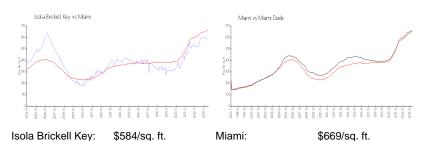

#### **Market Information**

Miami-Dade:

\$694/sq. ft.

## Avg. Time to Close Over Last 12 Months

\$669/sq. ft.

Isola Brickell Key 41 days Miami 84 days Miami-Dade 81 days