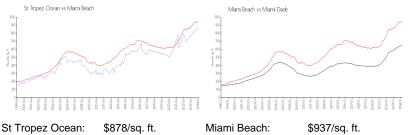

#### **Market Information**

| St hopez Ocean. | φ070/SY. π.   | Ivilanii Deach. | φ937/Sq. π.   |
|-----------------|---------------|-----------------|---------------|
| Miami Beach:    | \$937/sq. ft. | Miami-Dade:     | \$694/sq. ft. |