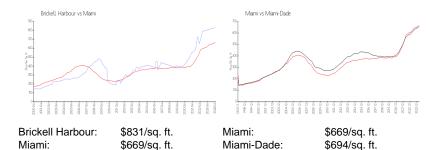

### **Inventory for Sale**

 Brickell Harbour
 3%

 Miami
 4%

 Miami-Dade
 3%

### Avg. Time to Close Over Last 12 Months

Brickell Harbour 149 days Miami 84 days Miami-Dade 81 days