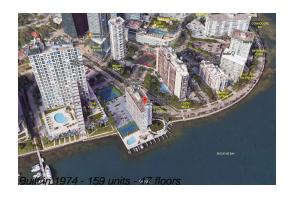

# Unit 7I - Brickell Harbour

7I - 200 15 Rd, Miami, FL, Miami-Dade 33129

## **Building Information**

Number of units: 160
Number of active listings for rent: 4
Number of active listings for sale: 5
Building inventory for sale: 3%
Number of sales over the last 12 months: 3
Number of sales over the last 6 months: 0
Number of sales over the last 3 months: 0