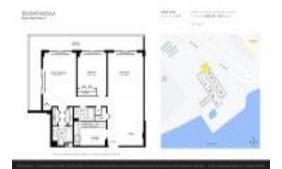

# Unit 7I - Brickell Harbour

7I - 200 15 Rd, Miami, FL, Miami-Dade 33129

#### **Unit Information**

 MLS Number:
 A11543156

 Status:
 Active

 Size:
 612 Sq ft.

 Bedrooms:
 1

Full Bathrooms: 1
Half Bathrooms: 1

Parking Spaces:

View: