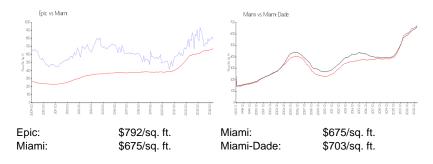

 List PPSF:
 \$5

 Valuated Price:
 \$1,036,000

 Valuated PPSF:
 \$825

The above valuated price is a baseline figure that does not take into account any specific renovation, upgrade, split, merge, or deterioration of the unit.

## **Inventory for Sale**

 Epic
 10%

 Miami
 4%

 Miami-Dade
 3%

### Avg. Time to Close Over Last 12 Months

Epic 147 days Miami 83 days Miami-Dade 81 days