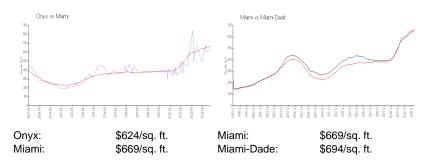

## **Inventory for Sale**

 Onyx
 4%

 Miami
 4%

 Miami-Dade
 3%

### Avg. Time to Close Over Last 12 Months

Onyx 106 days Miami 84 days Miami-Dade 81 days