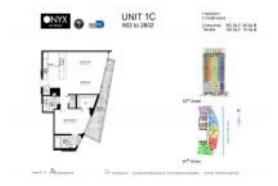

# **Unit 1502 - Onyx**

1502 - 665 NE 25 St, Miami, FL, Miami-Dade 33137

#### **Unit Information**

 MLS Number:
 A11543214

 Status:
 Active

 Size:
 942 Sq ft.

 Bedrooms:
 1

Bedrooms: 1
Full Bathrooms: 1
Half Bathrooms: 1

Parking Spaces: 1 Space

View: