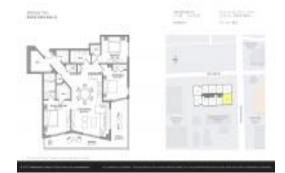

# Unit 603 - Brickell Ten

603 - 1010 SW 2 Ave, Miami, FL, Miami-Dade 33130

#### **Unit Information**

 MLS Number:
 A11543216

 Status:
 Active

 Size:
 1,273 Sq ft.

Bedrooms: 3
Full Bathrooms: 2
Half Bathrooms: 1

Parking Spaces: 2 Spaces, Assigned Parking, Covered

View: Parking,Parking Garage