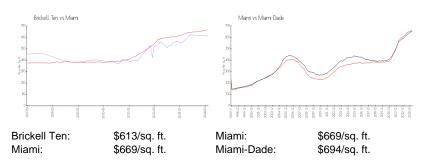

# **Inventory for Sale**

 Brickell Ten
 5%

 Miami
 4%

 Miami-Dade
 3%

## Avg. Time to Close Over Last 12 Months

Brickell Ten 124 days Miami 84 days Miami-Dade 81 days