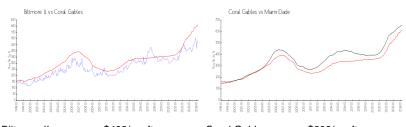

### **Market Information**

Biltmore II: \$483/sq. ft. Coral Gables: \$609/sq. ft. Coral Gables: \$609/sq. ft. Miami-Dade: \$694/sq. ft.