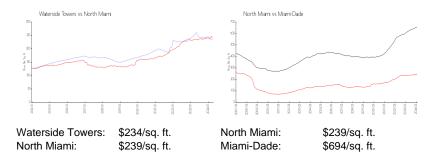

 Valuated Price:
 \$278,000

 Valuated PPSF:
 \$234

The above valuated price is a baseline figure that does not take into account any specific renovation, upgrade, split, merge, or deterioration of the unit.

#### **Recent Sales**

| Unit # | Size        | Closing Date | Sale Price | PPSF  |
|--------|-------------|--------------|------------|-------|
| 1009   | 1,190 sq ft | Apr 2024     | \$348,000  | \$292 |
| 702    | 1,190 sq ft | Apr 2024     | \$277,500  | \$233 |
| 208    | 720 sq ft   | Mar 2024     | \$232,000  | \$322 |
| 909    | 1,190 sq ft | Dec 2023     | \$218,000  | \$183 |
| 301    | 1,190 sq ft | Oct 2023     | \$285,000  | \$239 |