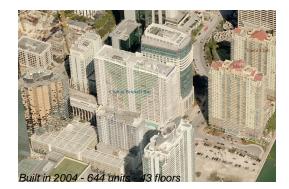

## **Building Information**

| Number of units:                         | 643 |
|------------------------------------------|-----|
| Number of active listings for rent:      | 36  |
| Number of active listings for sale:      | 55  |
| Building inventory for sale:             | 8%  |
| Number of sales over the last 12 months: | 27  |
| Number of sales over the last 6 months:  | 9   |
| Number of sales over the last 3 months:  | 3   |
|                                          |     |

### **Building Association Information**

The Club at Brickell Bay Condo Association 305.503.2400