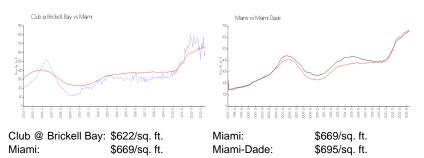

## **Market Information**

#### **Inventory for Sale**

| Club @ Brickell Bay | 9% |
|---------------------|----|
| Miami               | 4% |
| Miami-Dade          | 3% |

## Avg. Time to Close Over Last 12 Months

| Club @ Brickell Bay | 68 days |
|---------------------|---------|
| Miami               | 84 days |
| Miami-Dade          | 81 days |