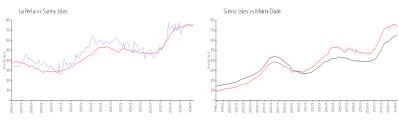

#### **Market Information**

La Perla: \$757/sq. ft. Sunny Isles: \$746/sq. ft. Sunny Isles: \$746/sq. ft. Miami-Dade: \$694/sq. ft.