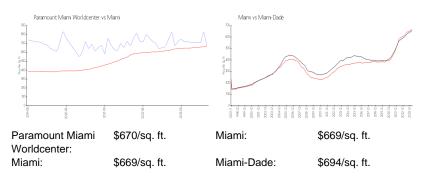

#### **Inventory for Sale**

| Paramount Miami Worldcenter | 12% |
|-----------------------------|-----|
| Miami                       | 4%  |
| Miami-Dade                  | 3%  |