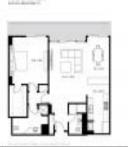

### **Unit Information**

| MLS Number:     | A11543518                          |
|-----------------|------------------------------------|
| Status:         | Active                             |
| Size:           | 1,077 Sq ft.                       |
| Bedrooms:       | 1                                  |
| Full Bathrooms: | 1                                  |
| Half Bathrooms: | 1                                  |
| Parking Spaces: | 1 Space, Assigned Parking, Covered |
|                 | Parking                            |
| View:           |                                    |
| List Price:     | \$595,000                          |
| List PPSF:      | \$552                              |
| Valuated Price: | \$368,000                          |
| Valuated PPSF:  | \$342                              |