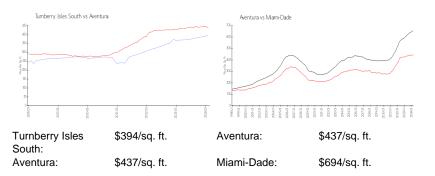

#### **Inventory for Sale**

| Turnberry Isles South | 4% |
|-----------------------|----|
| Aventura              | 5% |
| Miami-Dade            | 3% |

Contraction Contraction

## Avg. Time to Close Over Last 12 Months

| Turnberry Isles South | 79 days |
|-----------------------|---------|
| Aventura              | 89 days |
| Miami-Dade            | 81 days |