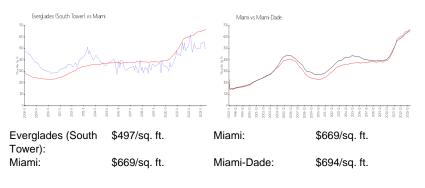

#### **Inventory for Sale**

| Everglades (South Tower) | 5% |
|--------------------------|----|
| Miami                    | 4% |
| Miami-Dade               | 3% |

#### Avg. Time to Close Over Last 12 Months

| Everglades (South Tower) | 80 days |
|--------------------------|---------|
| Miami                    | 84 days |
| Miami-Dade               | 81 days |