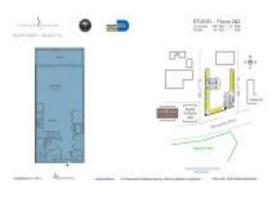

# Unit 219 - Everglades (South Tower)

219 - 253 NE 2 St, Miami, FL, Miami-Dade 33132

## **Unit Information**

| MLS Number:<br>Status:<br>Size:<br>Bedrooms: | A11543571<br>Active<br>506 Sq ft. |
|----------------------------------------------|-----------------------------------|
| Full Bathrooms:                              | 1                                 |
| Half Bathrooms:                              | 1                                 |
| Parking Spaces:                              |                                   |
| View:                                        |                                   |
| Rental Price:                                | \$2,300                           |
| List PPSF:                                   | \$5                               |
| Valuated Price:                              | \$178,000                         |
| Valuated PPSF:                               | \$352                             |
|                                              |                                   |