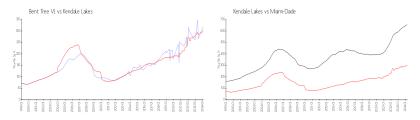

### **Market Information**

Bent Tree VI: \$318/sq. ft. Kendale Lakes: \$304/sq. ft. Kendale Lakes: \$694/sq. ft.