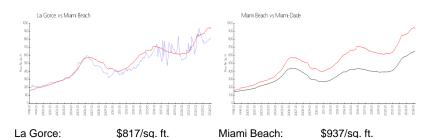

### **Market Information**

Miami-Dade:

\$695/sq. ft.

# Avg. Time to Close Over Last 12 Months

\$937/sq. ft.

La Gorce 121 days Miami Beach 97 days Miami-Dade 81 days