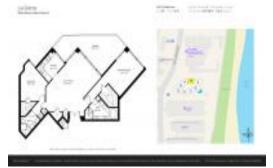

# Unit 2208 - La Gorce

2208 - 6301 Collins Av, Miami Beach, FL, Miami-Dade 33141

#### **Unit Information**

MLS Number: A11543604
Status: Active
Size: 1,250 Sq ft.

Bedrooms: 2 Full Bathrooms: 2

Half Bathrooms:

Parking Spaces: 2 Spaces, Covered Parking

View: Intracoastal View,Ocean View,Direct