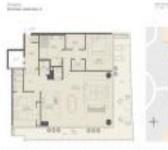

#### **Unit Information**

| MLS Number:<br>Status:<br>Size:<br>Bedrooms:<br>Full Bathrooms:<br>Half Bathrooms:<br>Parking Spaces:<br>View: | A11543623<br>Pending<br>2,148 Sq ft.<br>2<br>1 |
|----------------------------------------------------------------------------------------------------------------|------------------------------------------------|
| Rental Price:                                                                                                  | \$20,000                                       |
| List PPSF:                                                                                                     | \$9                                            |
| Valuated Price:                                                                                                | \$5,231,000                                    |
| Valuated PPSF:                                                                                                 | \$2,435                                        |