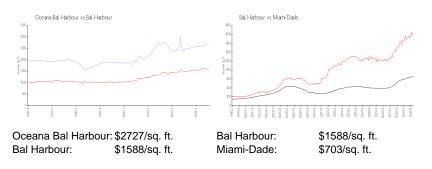

## **Market Information**

## **Inventory for Sale**

| Oceana Bal Harbour | 8% |
|--------------------|----|
| Bal Harbour        | 4% |
| Miami-Dade         | 3% |

# Avg. Time to Close Over Last 12 Months

| Oceana Bal Harbour | 104 days |
|--------------------|----------|
| Bal Harbour        | 127 days |
| Miami-Dade         | 81 days  |