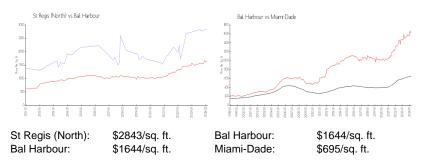

### **Market Information**

| St Regis (North) | 11% |
|------------------|-----|
| Bal Harbour      | 4%  |
| Miami-Dade       | 3%  |