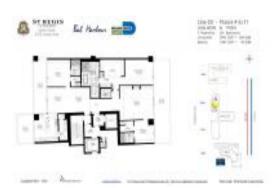

# Unit 903N - St Regis (North)

903N - 9705 Collins Av, Bal Harbour, FL, Miami-Dade 33154

## **Unit Information**

| MLS Number:<br>Status:<br>Size:<br>Bedrooms:<br>Full Bathrooms:<br>Half Bathrooms:<br>Parking Spaces:<br>View: | A11543628<br>Active<br>2,840 Sq ft.<br>3<br>3<br>1 |
|----------------------------------------------------------------------------------------------------------------|----------------------------------------------------|
| Rental Price:                                                                                                  | \$25,000                                           |
| List PPSF:                                                                                                     | \$9                                                |
| Valuated Price:                                                                                                | \$7,038,000                                        |
| Valuated PPSF:                                                                                                 | \$2,478                                            |