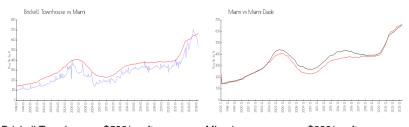

### **Market Information**

Brickell Townhouse: \$528/sq. ft. Miami: \$669/sq. ft. Miami: \$669/sq. ft. Miami-Dade: \$694/sq. ft.