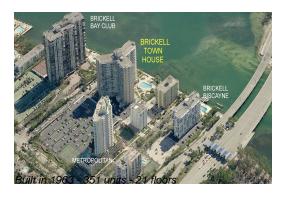

# **Unit 18S - Brickell Townhouse**

18S - 2451 Brickell Av, Miami, FL, Miami-Dade 33129

### **Building Information**

Number of units: 351
Number of active listings for rent: 5
Number of active listings for sale: 1
Building inventory for sale: 0%
Number of sales over the last 12 months: 7
Number of sales over the last 6 months: 6
Number of sales over the last 3 months: 5