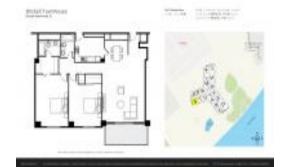

#### **Unit Information**

 MLS Number:
 A11543686

 Status:
 Active

 Size:
 1,188 Sq ft.

 Bedrooms:
 2

Bedrooms: 2 Full Bathrooms: 2

Half Bathrooms: Parking Spaces:

View: Ocean View, Direct Ocean, Water View