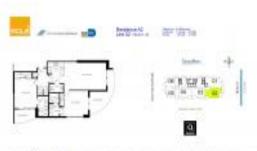

# Unit 2402 - Sole

2402 - 17315 Collins Av, Sunny Isles, FL, Miami-Dade 33160

# **Unit Information**

| MLS Number:<br>Status:<br>Size:<br>Bedrooms:<br>Full Bathrooms: | A11543720<br>Active<br>1,201 Sq ft.<br>2 |
|-----------------------------------------------------------------|------------------------------------------|
| Half Bathrooms:                                                 | 1                                        |
| Parking Spaces:<br>View:                                        | Other Parking                            |
| List Price:                                                     | \$1,190,000                              |
| List PPSF:                                                      | \$991                                    |
| Valuated Price:<br>Valuated PPSF:                               | \$948,000<br>\$804                       |