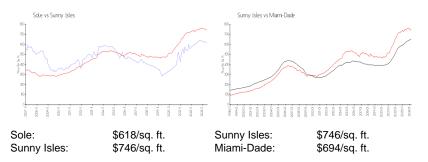

#### **Inventory for Sale**

| Sole        | 13% |
|-------------|-----|
| Sunny Isles | 5%  |
| Miami-Dade  | 3%  |

Sole Sunny Isles Miami-Dade 116 days 113 days 81 days