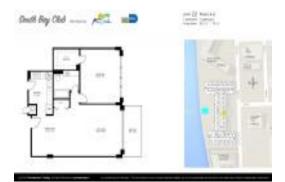

# Unit 422 - South Bay Club

422 - 800 West Ave, Miami Beach, FL, Miami-Dade 33139

#### **Unit Information**

MLS Number: A11543724 Status: Active Size: 810 Sq ft. Bedrooms:

Full Bathrooms: Half Bathrooms:

Parking Spaces:

1 Space, Assigned Parking

Garden View View: Rental Price: \$2,700 List PPSF: \$3 Valuated Price: \$360,000 Valuated PPSF: \$444