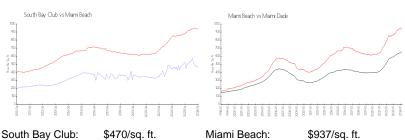

t. Bedrooms:

Full Bathrooms: Half Bathrooms:

Parking Spaces:

1 Space, Assigned Parking

Garden View View: Rental Price: \$2,700 List PPSF: \$3 Valuated Price: \$360,000 Valuated PPSF: \$444

The above valuated price is a baseline figure that does not take into account any specific renovation, upgrade, split, merge, or deterioration of the unit.

#### **Building Information**

Number of units: 344 Number of active listings for rent: 0 Number of active listings for sale: 9 Building inventory for sale: 2% Number of sales over the last 12 months: Number of sales over the last 6 months: Number of sales over the last 3 months:

### **Building Association Information**

South Bay Club Condominium Assoc 800 West Avenue # 3 Miami Beach, FL 33139 Phone: (305) 672-3548

## **Market Information**



Miami Beach: \$937/sq. ft. Miami-Dade: \$694/sq. ft.

#### **Inventory for Sale**

South Bay Club 3% Miami Beach 4% Miami-Dade 3%

# Avg. Time to Close Over Last 12 Months

South Bay Club 54 days 97 days Miami Beach Miami-Dade 81 days