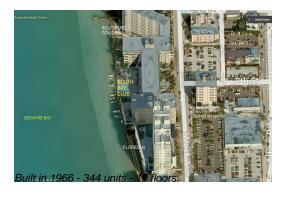

#### **Building Information**

Number of units: 344 Number of active listings for rent: 0 Number of active listings for sale: 9 Building inventory for sale: 2% Number of sales over the last 12 months: Number of sales over the last 6 months: Number of sales over the last 3 months: