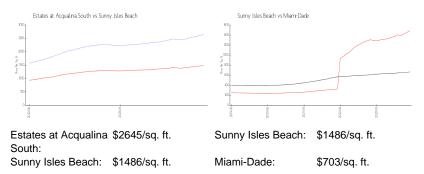

#### **Inventory for Sale**

| Estates at Acqualina South | 10% |
|----------------------------|-----|
| Sunny Isles Beach          | 5%  |
| Miami-Dade                 | 3%  |

LINE & Acquire that

## Avg. Time to Close Over Last 12 Months

| Estates at Acqualina South | 57 days |
|----------------------------|---------|
| Sunny Isles Beach          | 42 days |
| Miami-Dade                 | 81 days |