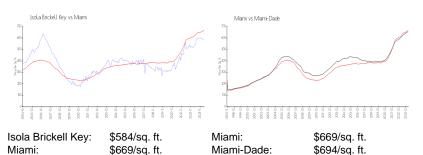

| \$547                                       |



The above valuated price is a baseline figure that does not take into account any specific renovation, upgrade, split, merge, or deterioration of the unit.

#### **Building Information**

| Number of units:                         | 300 |
|------------------------------------------|-----|
| Number of active listings for rent:      | 23  |
| Number of active listings for sale:      | 11  |
| Building inventory for sale:             | 3%  |
| Number of sales over the last 12 months: | 16  |
| Number of sales over the last 6 months:  | 7   |
| Number of sales over the last 3 months:  | 3   |

# **Building Association Information**

Isola Brickell Key Condo association 305-371-7007

### **Market Information**



#### Inventory for Sale

| Isola Brickell Key | 4% |
|--------------------|----|
| Miami              | 4% |
| Miami-Dade         | 3% |

# Avg. Time to Close Over Last 12 Months

| Isola Brickell Key | 41 days |
|--------------------|---------|
| Miami              | 84 days |
| Miami-Dade         | 81 days |