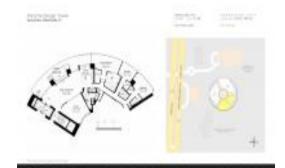

# **Unit 2201 - Porsche Design Tower**

2201 - 18555 Collins Ave, Sunny Isles, FL, Miami-Dade 33160

#### **Unit Information**

 MLS Number:
 A11543970

 Status:
 Active

 Size:
 3,171 Sq ft.

Bedrooms: 3
Full Bathrooms: 4
Half Bathrooms: 1

Parking Spaces: 2 Spaces, Assigned Parking

View: Intracoastal View,Ocean View,Direct