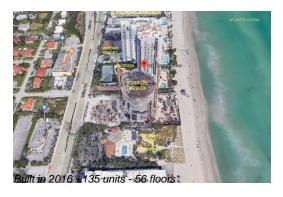

# **Building Information**

Number of units: 132
Number of active listings for rent: 0
Number of active listings for sale: 30
Building inventory for sale: 22%
Number of sales over the last 12 months: 6
Number of sales over the last 6 months: 4
Number of sales over the last 3 months: 2

# **Building Association Information**

Porsche Design Tower Miami 18555 Collins Avenue Sunny Isles Beach, FL 33160 Main number (305) 800-9111