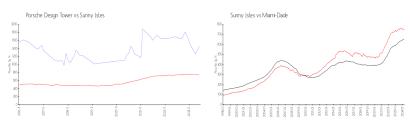

#### Market Information

Porsche Design Tower:

\$1463/sq. ft.

Sunny Isles:

\$746/sq. ft.

Sunny Isles:

\$746/sq. ft.

Miami-Dade: \$694/sq. ft.