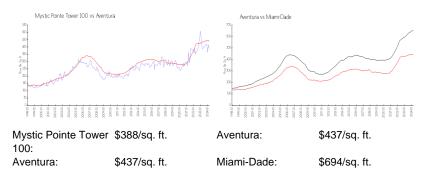

### **Inventory for Sale**

| Mystic Pointe Tower 100 | 2% |
|-------------------------|----|
| Aventura                | 5% |
| Miami-Dade              | 3% |