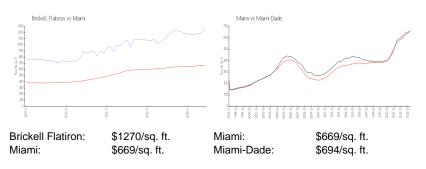

# **Inventory for Sale**

| Brickell Flatiron | 4% |
|-------------------|----|
| Miami             | 4% |
| Miami-Dade        | 3% |

### Avg. Time to Close Over Last 12 Months

| Brickell Flatiron | 143 days |
|-------------------|----------|
| Miami             | 84 days  |
| Miami-Dade        | 81 days  |

President and state

11.11

prevenue.