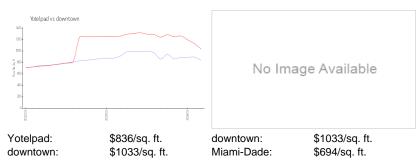

#### **Inventory for Sale**

| Yotelpad   | 13% |
|------------|-----|
| downtown   | 9%  |
| Miami-Dade | 3%  |