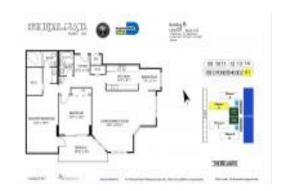

# Unit B2101 - Brickell Place B

B2101 - 1901 Brickell Av, Miami, FL, Miami-Dade 33129

#### **Unit Information**

 MLS Number:
 A11544188

 Status:
 Active

 Size:
 1,661 Sq ft.

Bedrooms: 2 Full Bathrooms: 2 Half Bathrooms:

Parking Spaces: 2 Spaces

View: Ocean View, Direct Ocean, Pool Area View

 Rental Price:
 \$5,999