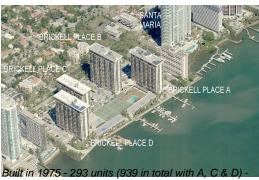

# Unit B2101 - Brickell Place B

B2101 - 1901 Brickell Av, Miami, FL, Miami-Dade 33129

# **Building Information**

Number of units: 286
Number of active listings for rent: 4
Number of active listings for sale: 4
Building inventory for sale: 1%
Number of sales over the last 12 months: 9
Number of sales over the last 6 months: 7
Number of sales over the last 3 months: 3