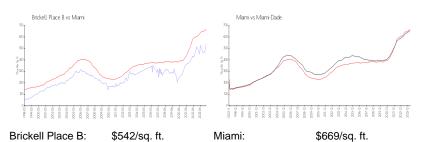

# **Market Information**

Miami-Dade:

\$694/sq. ft.

#### Avg. Time to Close Over Last 12 Months

\$669/sq. ft.

Brickell Place B 40 days Miami 84 days Miami-Dade 81 days

26 floors