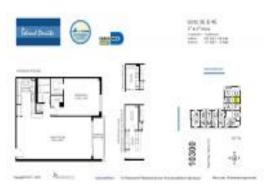

# Unit 3E - Island Pointe

3E - 10350 W Bay Harbor Dr, Bay Harbor, FL, Miami-Dade 33154

# **Unit Information**

| MLS Number:     | A11544195                 |
|-----------------|---------------------------|
| Status:         | Active                    |
| Size:           | 950 Sq ft.                |
| Bedrooms:       | 1                         |
| Full Bathrooms: | 1                         |
| Half Bathrooms: |                           |
| Parking Spaces: | 1 Space, Assigned Parking |
| View:           | Water View                |
| Rental Price:   | \$2,700                   |
| List PPSF:      | \$3                       |
| Valuated Price: | \$450,000                 |
| Valuated PPSF:  | \$474                     |