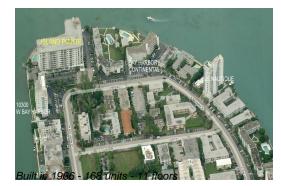

# Unit 3E - Island Pointe

3E - 10350 W Bay Harbor Dr, Bay Harbor, FL, Miami-Dade 33154

#### **Building Information**

| Number of units:                         | 168 |
|------------------------------------------|-----|
| Number of active listings for rent:      | 5   |
| Number of active listings for sale:      | 4   |
| Building inventory for sale:             | 2%  |
| Number of sales over the last 12 months: | 3   |
| Number of sales over the last 6 months:  | 2   |
| Number of sales over the last 3 months:  | 1   |