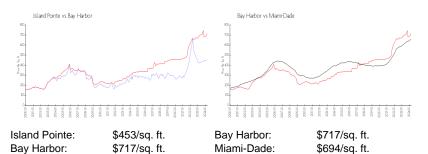

## **Market Information**

#### **Inventory for Sale**

| Island Pointe | 2% |
|---------------|----|
| Bay Harbor    | 4% |
| Miami-Dade    | 3% |