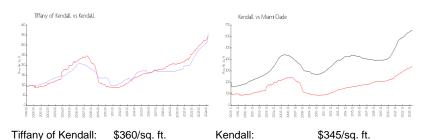

View:

 Rental Price:
 \$3,400

 List PPSF:
 \$2

 Valuated Price:
 \$580,000

 Valuated PPSF:
 \$360

The above valuated price is a baseline figure that does not take into account any specific renovation, upgrade, split, merge, or deterioration of the unit.

### **Market Information**

Miami-Dade:

\$694/sq. ft.

## Avg. Time to Close Over Last 12 Months

\$345/sq. ft.

Tiffany of Kendall 43 days Kendall 27 days Miami-Dade 81 days