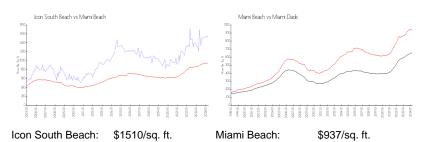

# **Market Information**

Miami-Dade:

\$694/sq. ft.

Inventory for Sale

Miami Beach:

Icon South Beach3%Miami Beach4%Miami-Dade3%

#### Avg. Time to Close Over Last 12 Months

\$937/sq. ft.

Icon South Beach113 daysMiami Beach97 daysMiami-Dade81 days