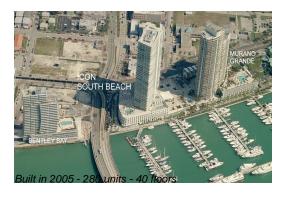

# Unit 1002 - Icon South Beach

1002 - 450 Alton Rd, Miami Beach, FL, Miami-Dade 33139

### **Building Information**

Number of units: 280
Number of active listings for rent: 19
Number of active listings for sale: 7
Building inventory for sale: 2%
Number of sales over the last 12 months: 9
Number of sales over the last 6 months: 2
Number of sales over the last 3 months: 1