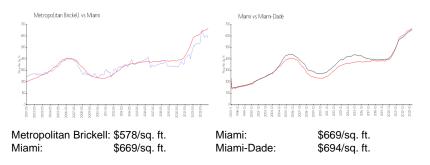

### **Inventory for Sale**

| Metropolitan Brickell | 2% |
|-----------------------|----|
| Miami                 | 4% |
| Miami-Dade            | 3% |

Metropolitan Brickell Miami Miami-Dade 43 days 84 days 81 days