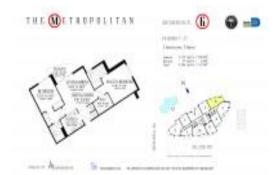

# Unit 806 - Metropolitan Brickell

806 - 2475 Brickell Av, Miami, FL, Miami-Dade 33129

#### **Unit Information**

| MLS Number:<br>Status:<br>Size:<br>Bedrooms:<br>Full Bathrooms:<br>Half Bathrooms: | A11544362<br>Active<br>1,120 Sq ft.<br>2<br>2 |
|------------------------------------------------------------------------------------|-----------------------------------------------|
| Parking Spaces:<br>View:                                                           | 2 Or More Spaces                              |
| List Price:<br>List PPSF:<br>Valuated Price:<br>Valuated PPSF:                     | \$760,000<br>\$679<br>\$631,000<br>\$563      |