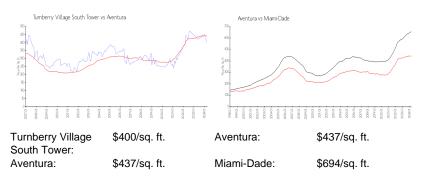

### **Inventory for Sale**

| Turnberry Village South Tower | 6% |
|-------------------------------|----|
| Aventura                      | 5% |
| Miami-Dade                    | 3% |