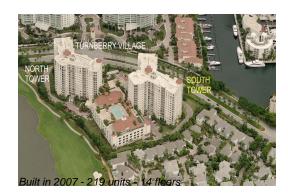

### **Building Information**

| Number of units:                         | 219 |
|------------------------------------------|-----|
| Number of active listings for rent:      | 16  |
| Number of active listings for sale:      | 14  |
| Building inventory for sale:             | 6%  |
| Number of sales over the last 12 months: | 8   |
| Number of sales over the last 6 months:  | 3   |
| Number of sales over the last 3 months:  | 2   |

## **Building Association Information**

Turnberry Village Condominium Association (305) 692-7538