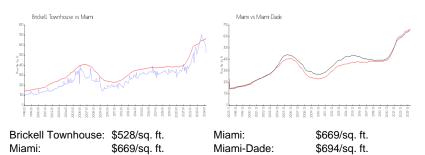

#### **Inventory for Sale**

| Brickell Townhouse | 0% |
|--------------------|----|
| Miami              | 4% |
| Miami-Dade         | 3% |

# Avg. Time to Close Over Last 12 Months

| Brickell Townhouse | 35 days |
|--------------------|---------|
| Miami              | 84 days |
| Miami-Dade         | 81 days |

India Thermos

The Party of Contract of Contract of Contract