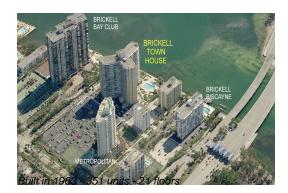

# **Unit 11E - Brickell Townhouse**

11E - 2451 Brickell Av, Miami, FL, Miami-Dade 33129

#### **Building Information**

| Number of units:                         | 351 |
|------------------------------------------|-----|
| Number of active listings for rent:      | 5   |
| Number of active listings for sale:      | 1   |
| Building inventory for sale:             | 0%  |
| Number of sales over the last 12 months: | 7   |
| Number of sales over the last 6 months:  | 6   |
| Number of sales over the last 3 months:  | 5   |