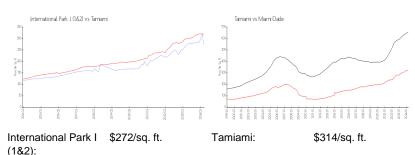

### **Market Information**

Miami-Dade:

\$694/sq. ft.

#### **Inventory for Sale**

Tamiami:

 International Park I (1&2)
 3%

 Tamiami
 2%

 Miami-Dade
 3%

## Avg. Time to Close Over Last 12 Months

\$314/sq. ft.

International Park I (1&2) 41 days
Tamiami 32 days
Miami-Dade 81 days