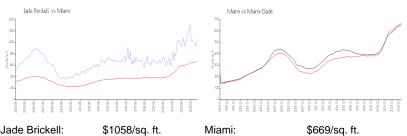

### **Market Information**

| Jade Brickell: | \$1058/sq. ft. | Miami:      | \$669/sq. ft. |
|----------------|----------------|-------------|---------------|
| Miami:         | \$669/sq. ft.  | Miami-Dade: | \$694/sq. ft. |