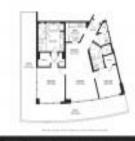

#### **Unit Information**

| MLS Number:<br>Status:<br>Size:    | A11544707<br>Active<br>1,370 Sq ft.      |
|------------------------------------|------------------------------------------|
| Bedrooms:                          | 2                                        |
| Full Bathrooms:<br>Half Bathrooms: | 2                                        |
| Parking Spaces:<br>View:           | 1 Space, Assigned Parking, Valet Parking |
| List Price:                        | \$1,795,000                              |
| List PPSF:                         | \$1,310                                  |
| Valuated Price:                    | \$1,973,000                              |
| Valuated PPSF:                     | \$1,440                                  |