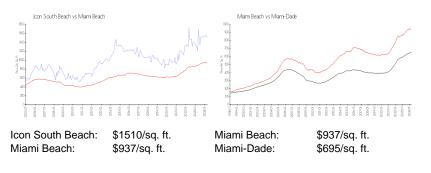

mber of sales over the last 3 months:  | 1   |

## **Building Association Information**

Icon South Beach Condominium 305-604-2088

http://www.iconsouthbeach.com/main.htm

#### **Recent Sales**

| Unit # | Size        | Closing Date | Sale Price  | PPSF    |
|--------|-------------|--------------|-------------|---------|
| 2105   | 1,750 sq ft | Mar 2024     | \$2,520,000 | \$1,440 |
| 3603   | 2,158 sq ft | Jan 2024     | \$2,650,000 | \$1,228 |
| 802    | 1,933 sq ft | Aug 2023     | \$2,700,000 | \$1,397 |
| 3704   | 1,536 sq ft | Aug 2023     | \$1,650,000 | \$1,074 |
| 3404   | 3,694 sq ft | Jul 2023     | \$4,705,000 | \$1,274 |
| 1608   | 851 sq ft   | Jul 2023     | \$775,000   | \$911   |
| 1410   | 1,370 sq ft | Jul 2023     | \$1,500,000 | \$1,095 |

### **Market Information**



### Inventory for Sale

| Icon South Beach | 3% |
|------------------|----|
| Miami Beach      | 4% |

too built man

#### TWING TRANSPORT





# Avg. Time to Close Over Last 12 Months

| Icon South Beach | 113 days |
|------------------|----------|
| Miami Beach      | 97 days  |
| Miami-Dade       | 81 days  |