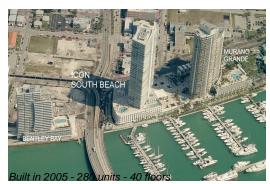

# Unit 2410 - Icon South Beach

2410 - 450 Alton Rd, Miami Beach, FL, Miami-Dade 33139

#### **Building Information**

| Number of units:                         | 280 |
|------------------------------------------|-----|
| Number of active listings for rent:      | 19  |
| Number of active listings for sale:      | 7   |
| Building inventory for sale:             | 2%  |
| Number of sales over the last 12 months: | 9   |
| Number of sales over the last 6 months:  | 2   |
| Number of sales over the last 3 months:  | 1   |