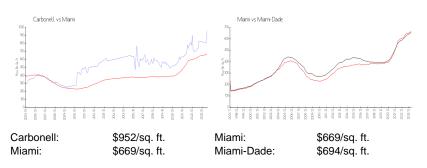

#### **Market Information**

#### **Inventory for Sale**

| Carbonell  | 6% |
|------------|----|
| Miami      | 4% |
| Miami-Dade | 3% |

## Avg. Time to Close Over Last 12 Months

| Carbonell  | 92 days |
|------------|---------|
| Miami      | 84 days |
| Miami-Dade | 81 days |