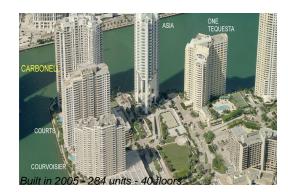

## **Building Information**

| Number of units:                         | 284 |
|------------------------------------------|-----|
| Number of active listings for rent:      | 11  |
| Number of active listings for sale:      | 17  |
| Building inventory for sale:             | 5%  |
| Number of sales over the last 12 months: | 13  |
| Number of sales over the last 6 months:  | 5   |
| Number of sales over the last 3 months:  | 4   |
|                                          |     |

## **Building Association Information**

Carbonell Condominium Association (305) 371-4242

http://carbonellcondo.net