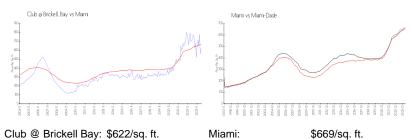

atus:
 Active

 Size:
 825 Sq ft.

 Bedrooms:
 1

Full Bathrooms: Half Bathrooms:

 Parking Spaces:
 1 Space

 View:
 Water View

 Rental Price:
 \$3,500

 List PPSF:
 \$4

 Valuated Price:
 \$545,000

 Valuated PPSF:
 \$661

The above valuated price is a baseline figure that does not take into account any specific renovation, upgrade, split, merge, or deterioration of the unit.

#### **Building Information**

Number of units: 643
Number of active listings for rent: 36
Number of active listings for sale: 55
Building inventory for sale: 8%
Number of sales over the last 12 months: 27
Number of sales over the last 6 months: 9
Number of sales over the last 3 months: 3

# **Building Association Information**

The Club at Brickell Bay Condo Association 305.503.2400

#### **Market Information**



Miami: \$669/sq. ft. Miami-Dade: \$694/sq. ft.

# **Inventory for Sale**

 Club @ Brickell Bay
 9%

 Miami
 4%

 Miami-Dade
 3%

# Avg. Time to Close Over Last 12 Months

Club @ Brickell Bay 68 days Miami 84 days Miami-Dade 81 days