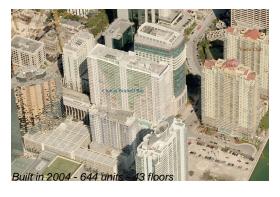

#### **Building Information**

Number of units: 643
Number of active listings for rent: 36
Number of active listings for sale: 55
Building inventory for sale: 8%
Number of sales over the last 12 months: 27
Number of sales over the last 6 months: 9
Number of sales over the last 3 months: 3