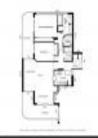

# Unit 2601 - Brickell East

2601 - 151 SE 15 Rd, Miami, FL, Miami-Dade 33129

#### **Unit Information**

| MLS Number:     | A11544799                                   |
|-----------------|---------------------------------------------|
| Status:         | Active                                      |
| Size:           |                                             |
| 0.201           | 1,400 Sq ft.                                |
| Bedrooms:       | 2                                           |
| Full Bathrooms: | 2                                           |
| Half Bathrooms: |                                             |
| Parking Spaces: | 1 Space,Assigned Parking,Covered<br>Parking |
| View:           | 3                                           |
| List Price:     | \$980,000                                   |
| List PPSF:      | \$700                                       |
| Valuated Price: | \$589,000                                   |
| Valuated PPSF:  | \$421                                       |