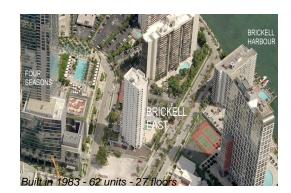

## **Building Information**

| Number of units:                         | 62  |
|------------------------------------------|-----|
| Number of active listings for rent:      | 4   |
| Number of active listings for sale:      | 9   |
| Building inventory for sale:             | 14% |
| Number of sales over the last 12 months: | 0   |
| Number of sales over the last 6 months:  | 0   |
| Number of sales over the last 3 months:  | 0   |
|                                          |     |

# **Building Association Information**

Brickell East Condo Association Inc (305) 358-7436