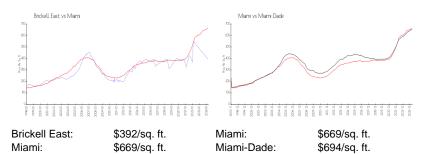

#### **Inventory for Sale**

| Brickell East | 15% |
|---------------|-----|
| Miami         | 4%  |
| Miami-Dade    | 3%  |

## Avg. Time to Close Over Last 12 Months

| Brickell East | n/a     |
|---------------|---------|
| Miami         | 84 days |
| Miami-Dade    | 81 days |