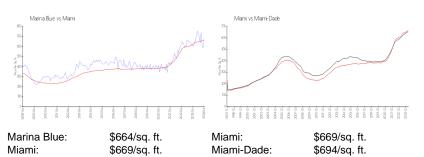

#### **Market Information**

### **Inventory for Sale**

| Marina Blue | 2% |
|-------------|----|
| Miami       | 4% |
| Miami-Dade  | 3% |

## Avg. Time to Close Over Last 12 Months

| Marina Blue | 91 days |
|-------------|---------|
| Miami       | 84 days |
| Miami-Dade  | 81 days |

mannoblue