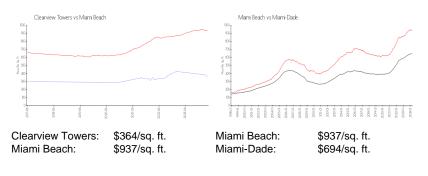

# **Market Information**

#### **Inventory for Sale**

| Clearview Towers | 3% |
|------------------|----|
| Miami Beach      | 4% |
| Miami-Dade       | 3% |

# Avg. Time to Close Over Last 12 Months

| Clearview Towers | 84 days |
|------------------|---------|
| Miami Beach      | 97 days |
| Miami-Dade       | 81 days |

Constanting a