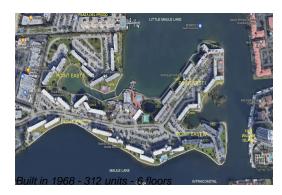

#### **Building Information**

| Number of units:                         | 312 |
|------------------------------------------|-----|
| Number of active listings for rent:      | 0   |
| Number of active listings for sale:      | 10  |
| Building inventory for sale:             | 3%  |
| Number of sales over the last 12 months: | 11  |
| Number of sales over the last 6 months:  | 4   |
| Number of sales over the last 3 months:  | 0   |