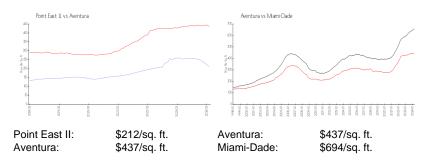

\$245,000 \$254 \$206,000 \$213

The above valuated price is a baseline figure that does not take into account any specific renovation, upgrade, split, merge, or deterioration of the unit.