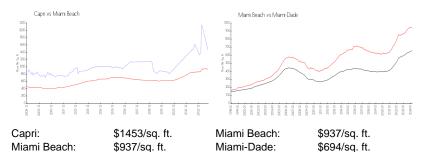

## **Inventory for Sale**

Capri 10% Miami Beach 4% Miami-Dade 3%

### Avg. Time to Close Over Last 12 Months

Capri 267 days

Miami Beach Miami-Dade 97 days 81 days