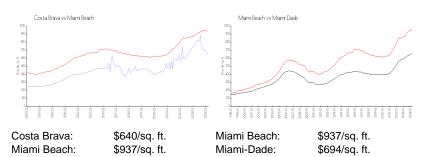

Number of sales over the last 3 months:  | 2   |
|                                          |     |

## **Building Association Information**

Costa Brava Condominium Address: 11 Island Ave, Miami Beach, FL 33139 Phone: +1 305-532-6397

## **Recent Sales**

| Unit # | Size        | Closing Date | Sale Price  | PPSF    |
|--------|-------------|--------------|-------------|---------|
| 2101   | 1,733 sq ft | Mar 2024     | \$1,835,000 | \$1,059 |
| 705    | 1,324 sq ft | Mar 2024     | \$725,000   | \$548   |
| 904    | 1,372 sq ft | Feb 2024     | \$900,000   | \$656   |
| 511    | 1,733 sq ft | Dec 2023     | \$1,450,000 | \$837   |
| 1103   | 1,027 sq ft | Dec 2023     | \$630,000   | \$613   |
| 1712   | 1,733 sq ft | Dec 2023     | \$1,650,000 | \$952   |

#### **Market Information**



#### **Inventory for Sale**

| Costa Brava | 5% |
|-------------|----|
| Miami Beach | 4% |
| Miami-Dade  | 3% |

# Avg. Time to Close Over Last 12 Months

| Costa Brava | 89 days |
|-------------|---------|
| Miami Beach | 97 days |
| Miami-Dade  | 81 days |