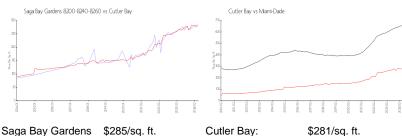

#### **Market Information**

8200-8240-8260:

Cutler Bay: \$281/sq. ft. Miami-Dade: \$694/sq. ft.