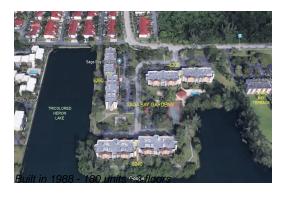

# **Building Information**

Number of units: 180 Number of active listings for rent: 0 Number of active listings for sale: 3 Building inventory for sale: 1% Number of sales over the last 12 months: 10 Number of sales over the last 6 months: Number of sales over the last 3 months: