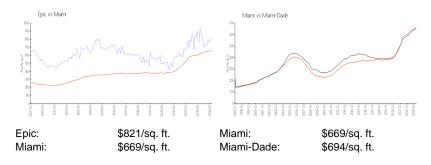

### **Inventory for Sale**

 Epic
 9%

 Miami
 4%

 Miami-Dade
 3%

### Avg. Time to Close Over Last 12 Months

Epic 138 days Miami 84 days Miami-Dade 81 days